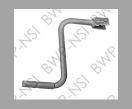

If you are having trouble viewing, click here to view in browser.

**Product of the week!** Landing gear equipment.

Adjustable Brace: M-1781: 26"- 41" M-4118: 42"- 57" M-4119: 56"- 72"

Crank Handle: M-4523: 11" Vertical M-756: 12" Universal M-4127: 15" M-4128: 21"