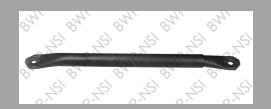

If you are having trouble viewing, click here to view in browser.

**Product of the week!** Landing gear equipment.

Adjustable Brace: M-1781: 26"- 41" M-4118: 42"- 57" M-4119: 56"- 72"

Crank Handle: M-4523: 11" Vertical M-756: 12" Universal M-4127: 15" M-4128: 21"